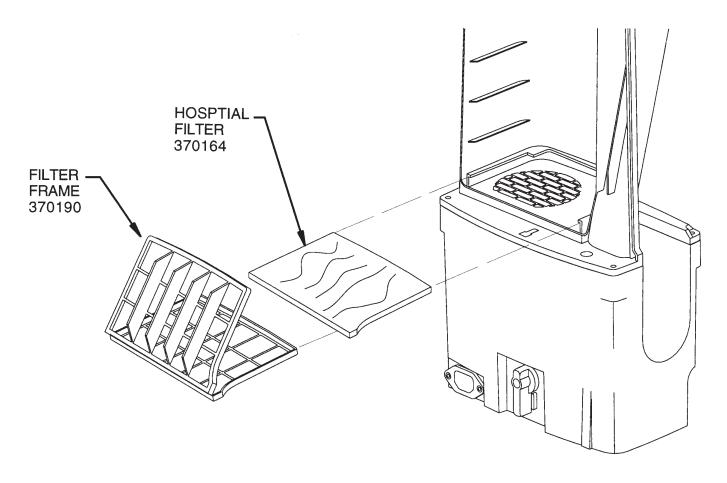

## **Minuteman**<sup>®</sup> HOSPITAL FILTER INSTALLATION

- 1. Remove black filter media from the standard filter frame assembly.
- 2. Place hospital grade filter into plastic filter frame and fold closed.
- 3. Slide filter frame into pocket as far as it will freely travel.
- 4. With slight pressure deflect the center of filter frame upward approximately 1/8" and continue to slide filter frame into pocket until locking tab snaps.
- 5. Repeat the steps outlined above each time a new collection bag is installed into the machine.